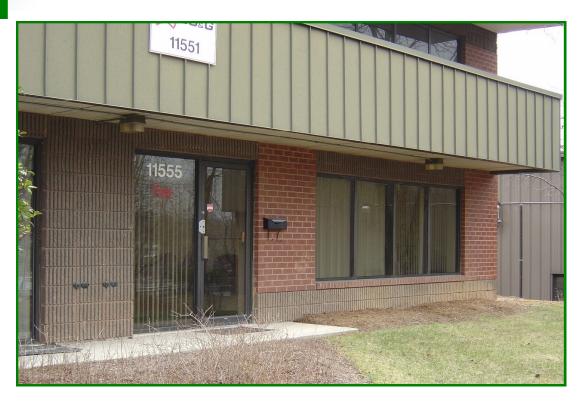

## 11555 Edmonston Road Beltsville, MD 20705

- 700 +/- Sq. Ft. Office Space
- First Floor
- Self Contained
- Zoned I-2 (Heavy Industrial)
- Separately Metered Utilities
- Minutes from I-95, Capital Beltway & BW Parkway
- \$850.00 per month + utilities
- Trash \$45.00 per quarter
- Available Immediately