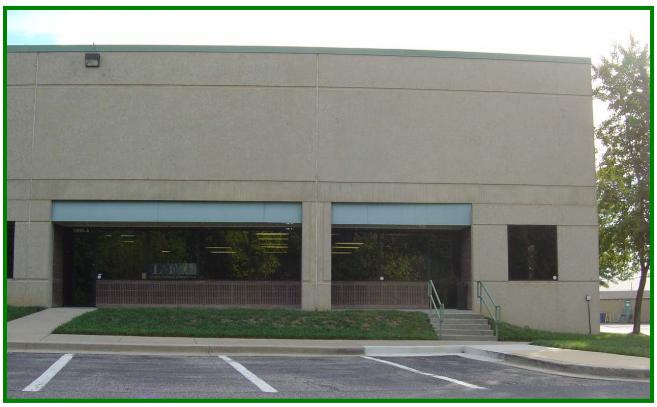

## 11850-A Baltimore Avenue Beltsville, MD 20705

- 10,000 +/- Sq. Ft. total
- 5,000 +/- Sq. Ft. nice built-out office space
- Self Contained
- Route One Exposure/Access
- Zoned EIA
- Sublease ~ 33 months remaining
- \$8.50 psf NNN + utilities
- Available Immediately