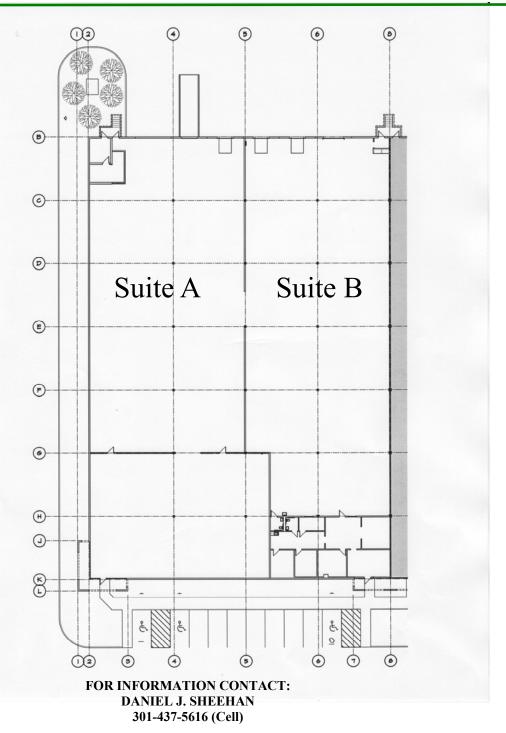

### 301 Prince George's Blvd., Suites A & B Upper Marlboro, MD

LEASE SPACE AVAILABLE:

32,852 Square Feet- Contiguous in 2 Suites

- \* Suite A 17,012 sq. ft. shell warehouse equipped with
  - \* 1 Dock and leveler
  - \* 1 Drive-in
- \* Suite B -15,840 sq. ft. equipped with
  - \* 13,950 sq. ft. warehouse
  - \* 1,890 sq. ft. office
  - \* 2 Docks with levelers

#### FOR INFORMATION CONTACT: DANIEL J. SHEEHAN Cell: 301-437-5616

The information contained herein has been given to us by the owner of the property or obtained from sources we deem reliable. No warranty or representation, express or implied, is made as to the accuracy of the information contained herein, and same is submitted subject to errors, omissions, change of price, sale or other conditions, withdrawal without notice and to any special listing conditions imposed by our principals.