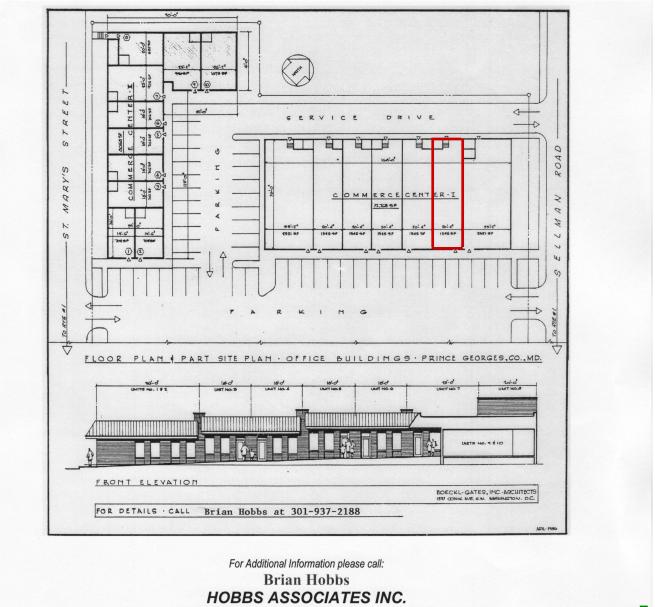

## 4715 – B Sellman Road Beltsville, MD 20705

- 1,546 +/- Sq. Ft.
- Self Contained
- Commercial Space
- Route One Exposure/Access
- Zoned CSC (Commercial Shopping Ctr.)
- \$15.00 psf NNN + utilities
- Available Immediately