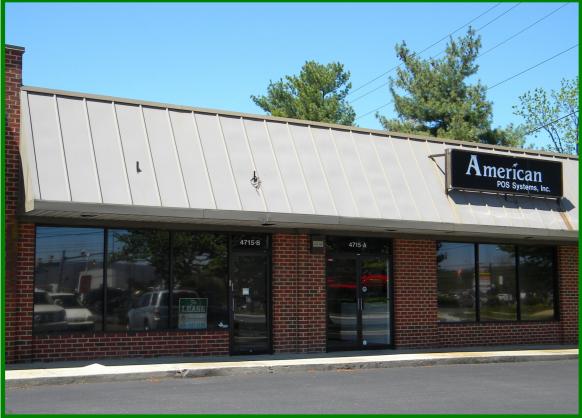

## 4715 – B Sellman Road Beltsville, MD 20705

- 1,546 +/- Sq. Ft.
- Self Contained
- Commercial Space
- Route One Exposure/Access
- Zoned CSC (Commercial Shopping Ctr.)
- \$15.00 psf NNN + utilities
- Available Immediately