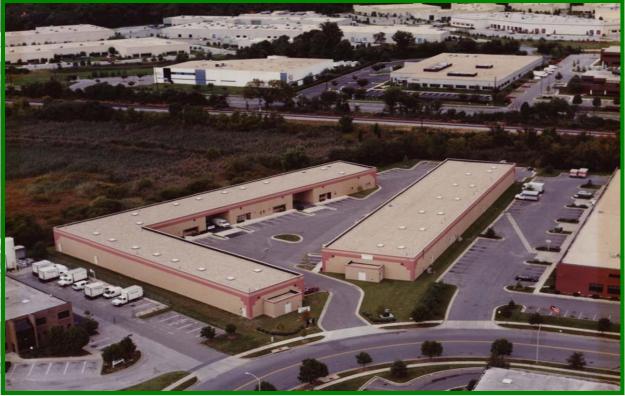

6545 Mid-Cities Avenue, Beltsville, MD 20705

- 6,600 +/- Sq. Ft. Warehouse
- 1200 +/- Sq. Ft. Office Space
- Self Contained
- Zoned I-2 (Heavy Industrial)
- First Floor Access-Covered Loading
- Separately Metered
- Minutes from I-95, Capital Beltway & BW Parkway
- \$3,850.00 per month + utilities
- Available Immediately